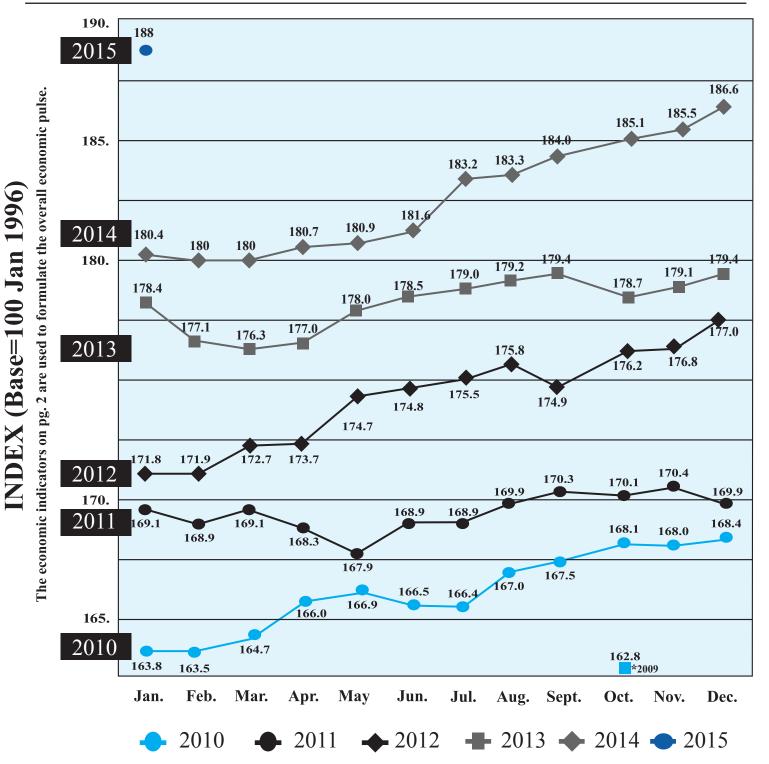

- The year 2015 begins on a positive note as well with a modest increase in the McAllen Economic Index which improved to 288.0 compared to the revised (per employment data revisions) December 2014 MEI of 187.7, and up a solid 3.8% from the January 2014 index of 181.2. Every single indicators on the table of index components was improved in January compared to January of a year ago.